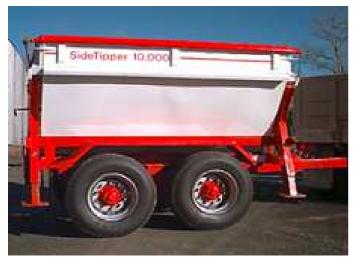

#### **Trailer**

- Independent Hydraulic system, no contamination of prime mover hydraulic systems.
- High maneuverability allow towing to difficult to access places, often allowing you to take the unit to the back of a farm.
- Available as 6, 8 & 10 tonne tandem axle and 14 & 15 tonne tri axle. Optional configurations include dual bins and quad axles.
- Independent hydraulic system available making the trailer highly interchangeable between trucks.