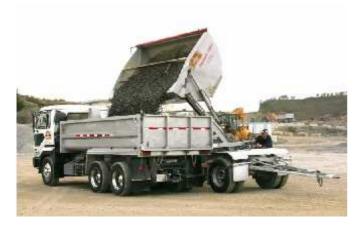

#### Truck

- No engine to maintain as the truck PTO runs the Side Tipper hydraulics.
- Quick removal of the Side Tipper (approximately 5 minutes) is achieved with industry standard twist locks.
  This versatility enables the truck to be used with other bodies as required.
- Available as 6, 8, 10,14 & 15 tonne bins.