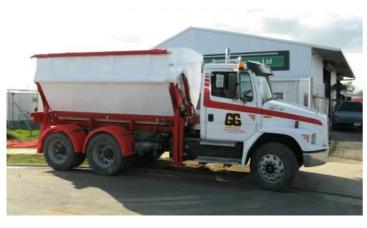

#### Truck

- No engine to maintain as the truck PTO runs the Side Tipper hydraulics.
- Quick removal of the Side Tipper (approximately 5 minutes) is achieved with industry standard twist locks.
  This versatility enables the truck to be used with other bodies as required.
- Available as 6, 8, 10,14 & 15 tonne bins.