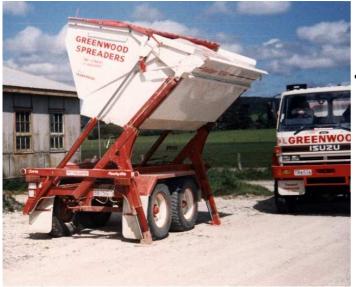

## **Transpread Side Tipper Range**

The Transpread Side Tipper Range is ideal for trucks with a low GCW letting you take two complete spreader loads to your destination.

An extremely light tare weight allows you to carry up to 10% more payload than conventional trailers.

A compact design makes negotiating farm tracks and gateways easy, while allowing unloading in tight areas.

The three meter door opening ensures minimal waste when loading your spreader.

The tipping is normally 2.7m which is fully adjustable to suit your application.

Save time with a quick transfer of fertiliser as all product leaves the tipper. No shoveling, no mess.

A fitted roll tarp comes as standard for quick and easy covering.

Minimal wear and tear due to absence of gears, sprockets and chains.

A four bank hydraulic control valve allows individual control over the two stabilizing legs and one each controlling the slide and tipping rate. These versatile controls allow a part load to be tipped without hassle or mess.

#### **Trailer**

- Independent Hydraulic system, no contamination of prime mover hydraulic systems.
- High maneuverability allow towing to difficult to access places, often allowing you to take the unit to the back of a farm.
- Available as 6, 8 & 10 tonne tandem axle and 14 & 15 tonne tri axle. Optional configurations include dual bins and quad axles.
- Independent hydraulic system available making the trailer highly interchangeable between trucks.