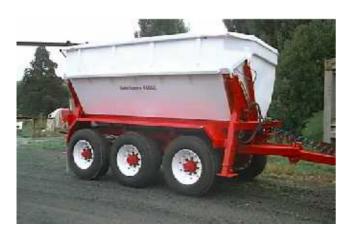

#### **Trailer**

- Independent Hydraulic system, no contamination of prime mover hydraulic systems.
- High maneuverability allow towing to difficult to access places, often allowing you to take the unit to the back of a farm.
- Available as 6, 8 & 10 tonne tandem axle and 14 & 15 tonne tri axle. Optional configurations include dual bins and quad axles.
- Independent hydraulic system available making the trailer highly interchangeable between trucks.