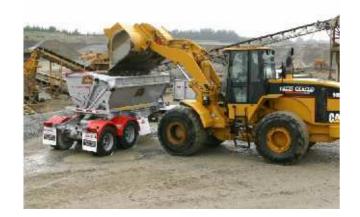

A compact design makes negotiating farm tracks and gateways easy, while allowing unloading in tight areas.

The three meter door opening ensures minimal waste when loading your spreader.

The tipping is normally 2.7m which is fully adjustable to suit your application.

Save time with a quick transfer of fertiliser as all product leaves the tipper. No shoveling, no mess.

A fitted roll tarp comes as standard for quick and easy covering.

Minimal wear and tear due to absence of gears, sprockets and chains.